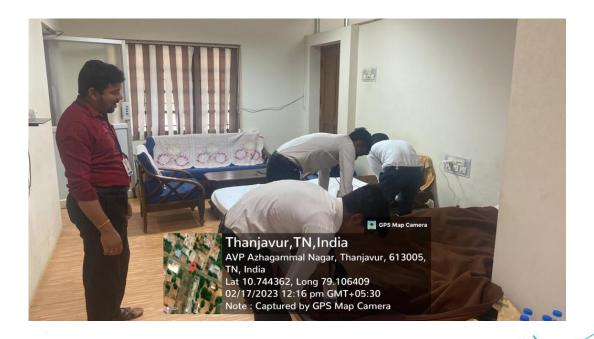

### DEPARTMENT OF HOTEL MANAGEMENT HOUSKEEPING LAB

Kerer

PRINCTPAL Bharath College of Science and Management Bharath Avenue (Near New Bus Stand) THANJAVUR - 613 005.

BHARATH COLLEGE OF SCIENCE AND MANAGEMENT (UGC Recognized 2(I) & 12(B) Institution.) (Affiliated to Bharathidasan University, Tiruchirappalli — 24) THANJAVUR- 5