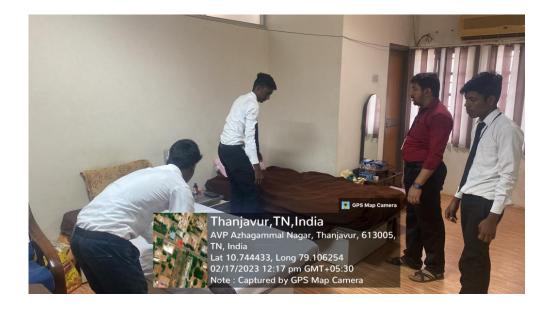

# DEPARTMENT OF HOTEL MANAGEMENT HOUSKEEPING LAB

seve PRINCIPAL

Bharath College of Science and Management Bharath Avenue (Near New Bus Stand) THANJAVUR - 613 005.

BHARATH COLLEGE OF SCIENCE AND MANAGEMENT (UGC Recognized 2(I) & 12(B) Institution.) (Affiliated to Bharathidasan University, Tiruchirappalli — 24) THANJAVUR- 5