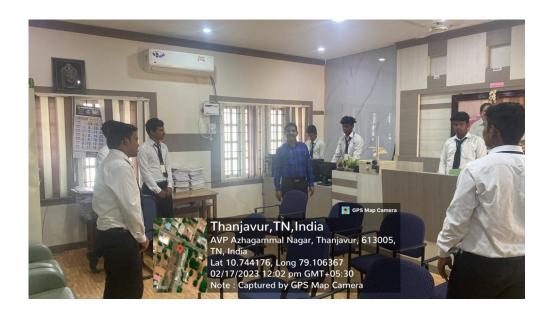

#### DEPARTMENT OF HOTEL MANAGEMENT FRONT OFFICE LAB

PRINCIPAL

Bharath College of Science and Management
Bharath Avenue (Near New Bus Stand)
THANJAVUR - 613 no5.

(UGC Recognized 2(I) & 12(B) Institution.) (Affiliated to Bharathidasan University, Tiruchirappalli — 24) THANJAVUR- 5

# DEPARTMENT OF HOTEL MANAGEMENT FRONT OFFICE LAB

PRINCIPAL

Bharath College of Science and Management
Bharath Avenue (Near New Bus Stand)
THANJAVUR - 613 005.

(UGC Recognized 2(I) & 12(B) Institution.) (Affiliated to Bharathidasan University, Tiruchirappalli — 24) THANJAVUR- 5