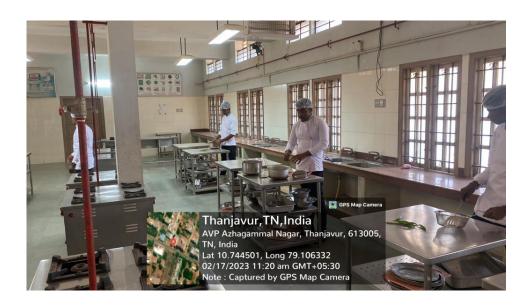

# DEPARTMENT OF HOTEL MANAGEMENT FOOD PRODUCTION LAB BASIC TRAINING KITCHEN

PRINCIPAL

St. at the Callege of Science and Management

Bharath College of Science and Management Bharath Avenue (Near New Bus Stand) THANJAVUR - 613 n05.