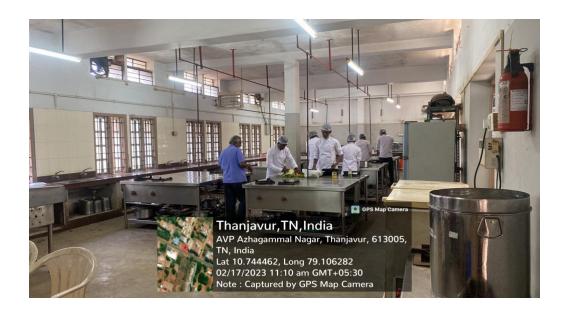

#### DEPARTMENT OF HOTEL MANAGEMENT FOOD PRODUCTION LAB ADVANCED TRAINING KITCHEN

PRINCIPAL

Rharath College of Science and Management

Bharath College of Science and Management Bharath Avenue (Near New Bus Stand) THANJAVUR - 613 005.