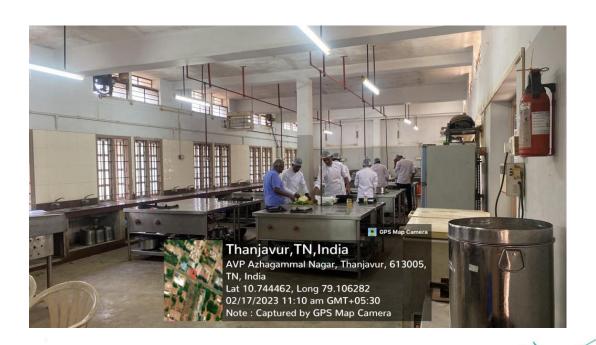

# DEPARTMENT OF HOTEL MANAGEMENT FOOD PRODUCTION LAB ADVANCED TRAINING KITCHEN

PRINCIPAL

Bharath College of Science and Management
Bharath Avenue (Near New Bus Stand)
THANJAVUR - 613 nos.

(UGC Recognized 2(I) & 12(B) Institution.) (Affiliated to Bharathidasan University, Tiruchirappalli — 24) THANJAVUR- 5

# DEPARTMENT OF HOTEL MANAGEMENT FOOD PRODUCTION LAB ADVANCED TRAINING KITCHEN

PRINCIPAL

Bharath College of Science and Management
Bharath Avenue (Near New Bus Stand)
THANJAVUR - 613 005.

(UGC Recognized 2(I) & 12(B) Institution.) (Affiliated to Bharathidasan University, Tiruchirappalli — 24) THANJAVUR- 5