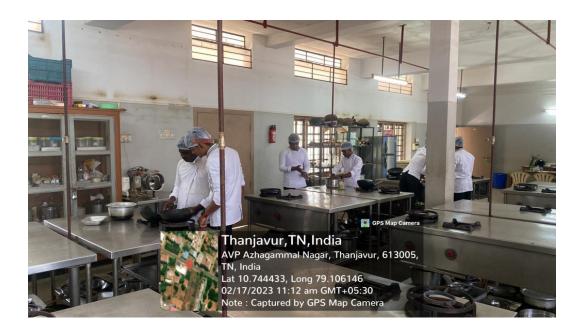

# DEPARTMENT OF HOTEL MANAGEMENT FOOD PRODUCTION LAB ADVANCED TRAINING KITCHEN

PRINCIPAL

Bharath College of Science and Management
Bharath Avenue (Near New Bus Stand)
THANJAVUR - 613 005.

(UGC Recognized 2(I) & 12(B) Institution.) (Affiliated to Bharathidasan University, Tiruchirappalli — 24) THANJAVUR- 5