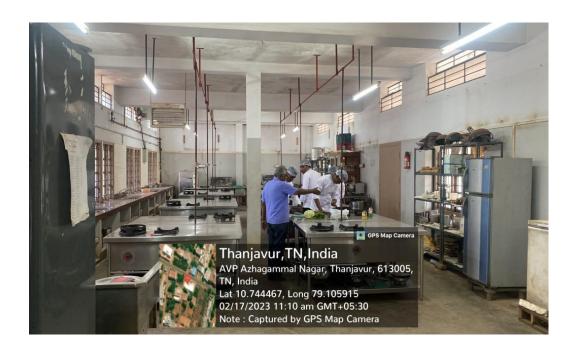

#### DEPARTMENT OF HOTEL MANAGEMENT FOOD PRODUCTION LAB ADVANCED TRAINING KITCHEN

PRINCIPAL

Rharath College of Science and Management

Bharath College of Science and Management Bharath Avenue (Near New Bus Stand) THANJAVUR - 613 005.

# DEPARTMENT OF HOTEL MANAGEMENT FOOD PRODUCTION LAB ADVANCED TRAINING KITCHEN

PRINCIPAL

Bharath College of Science and Management
Bharath Avenue (Near New Bus Stand)
THANJAVUR - 613 nos.

(UGC Recognized 2(I) & 12(B) Institution.) (Affiliated to Bharathidasan University, Tiruchirappalli — 24) THANJAVUR- 5

# DEPARTMENT OF HOTEL MANAGEMENT FOOD PRODUCTION LAB ADVANCED TRAINING KITCHEN

PRINCIPAL

Bharath College of Science and Management
Bharath Avenue (Near New Bus Stand)
THANJAVUR - 613 005.

(UGC Recognized 2(I) & 12(B) Institution.) (Affiliated to Bharathidasan University, Tiruchirappalli — 24) THANJAVUR- 5

# DEPARTMENT OF HOTEL MANAGEMENT FOOD PRODUCTION LAB ADVANCED TRAINING KITCHEN

PRINCIPAL

Bharath College of Science and Management Bharath Avenue (Near New Bus Stand) THANJAVUR - 613 no5.