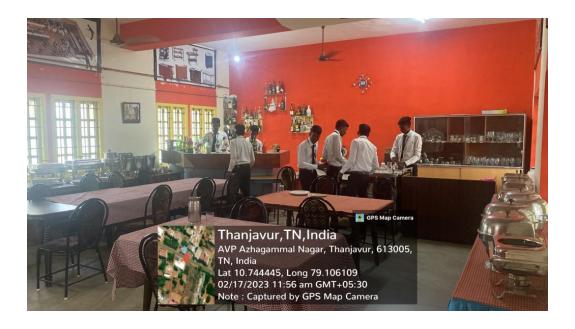

# DEPARTMENT OF HOTEL MANAGEMENT F&SERVICE LAB

PRINCIPAL

Bharath College of Science and Management
Bharath Avenue (Near New Bus Stand)
THANJAVUR - 613 N05.

(UGC Recognized 2(I) & 12(B) Institution.) (Affiliated to Bharathidasan University, Tiruchirappalli — 24) THANJAVUR- 5