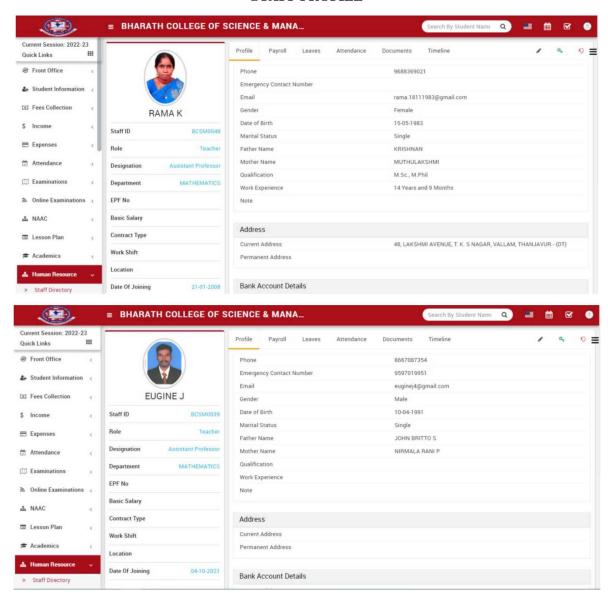

#### STAFF PROFILE

(UGC Recognized 2(f) & 12(B) Institution.) (Affiliated to Bharathidasan University, Tiruchirappalli – 24) THANJAVUR-5

#### **E-Governess Staff**

Lever

(UGC Recognized under 2(f) and 12(B) Institution Affiliated to Bharathidasan University, Tiruchirappalli-24.) **THANJAVUR-5.** 