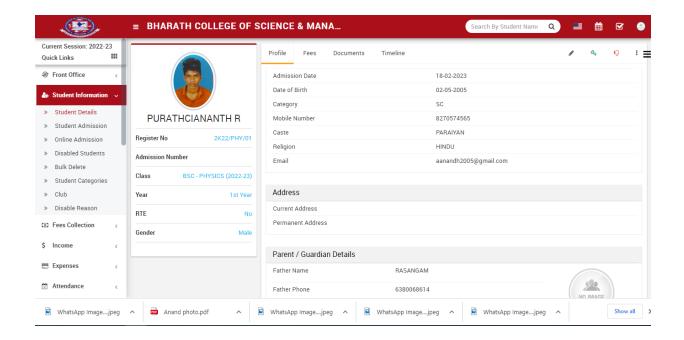

### STUDENT PROFILE

(UGC Recognised 2 (f) & 12 (B) Institution)
(Affiliated to Bharathidasan University, Tiruchirappalli-24)