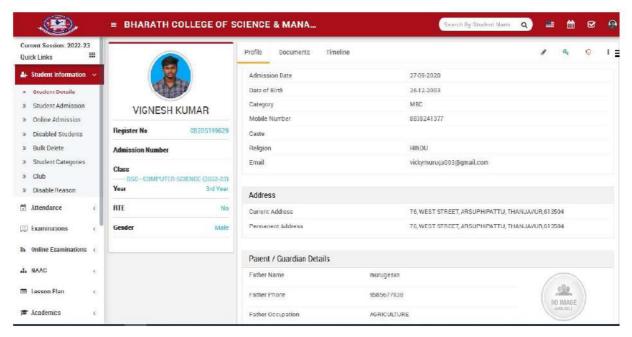

### **STUDENT**

(UGC Recognized 2(f) & 12(B) Institution.) (Affiliated to Bharathidasan University, Tiruchirappalli – 24)

### STUDENT PROFILE

(UGC Recognised 2 (f) & 12 (B) Institution)
(Affiliated to Bharathidasan University, Tiruchirappalli-24)