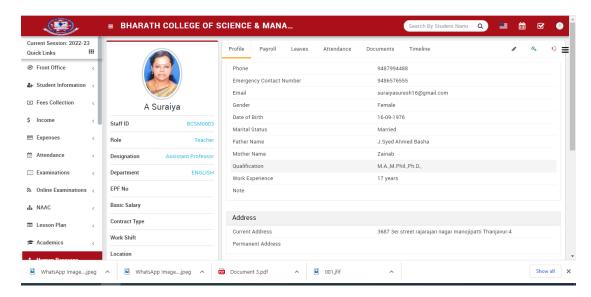

#### STAFF PROFILE

(UGC Recognized 2(f) & 12(B) Institution.) (Affiliated to Bharathidasan University, Tiruchirappalli – 24) THANJAVUR-5