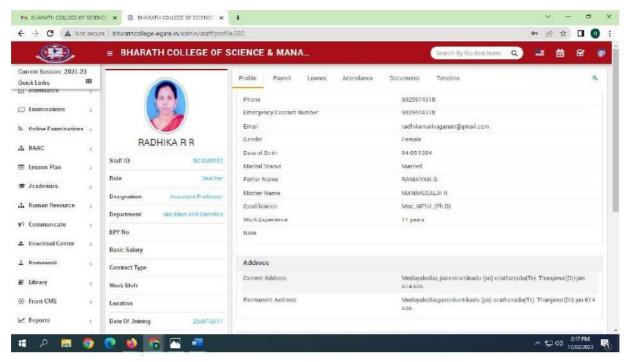

#### STAFF PROFILE

(UGC Recognized 2(f) & 12(B) Institution.) (Affiliated to Bharathidasan University, Tiruchirappalli – 24) THANJAVUR-5