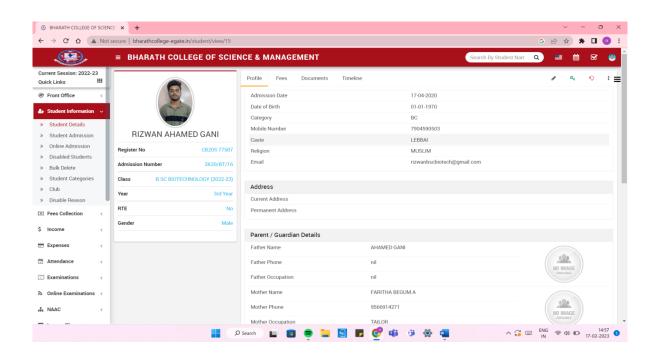

### STUDENT PROFILE

(UGC Recognised 2 (f) & 12 (B) Institution)
(Affiliated to Bharathidasan University, Tiruchirappalli-24)