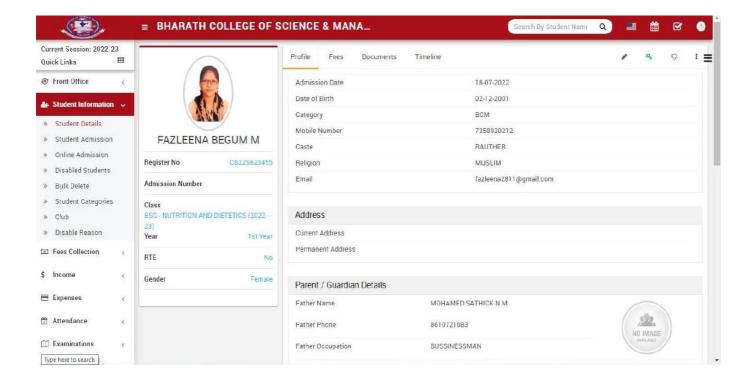

### **STUDENT**

(UGC Recognized 2(f) & 12(B) Institution.) (Affiliated to Bharathidasan University, Tiruchirappalli – 24)

# THANJAVUR-5 DEPARTMENT OF MATHEMATICS

#### E-GOVERNANCE TEACHING LEARNING PROCESS