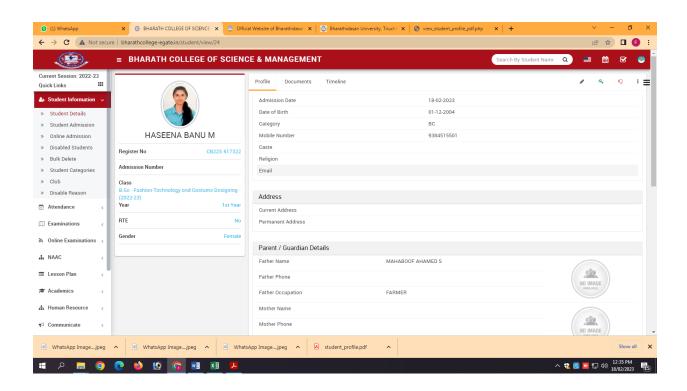

### STUDENT PROFILE

(UGC Recognised 2 (f) & 12 (B) Institution)
(Affiliated to Bharathidasan University, Tiruchirappalli-24)