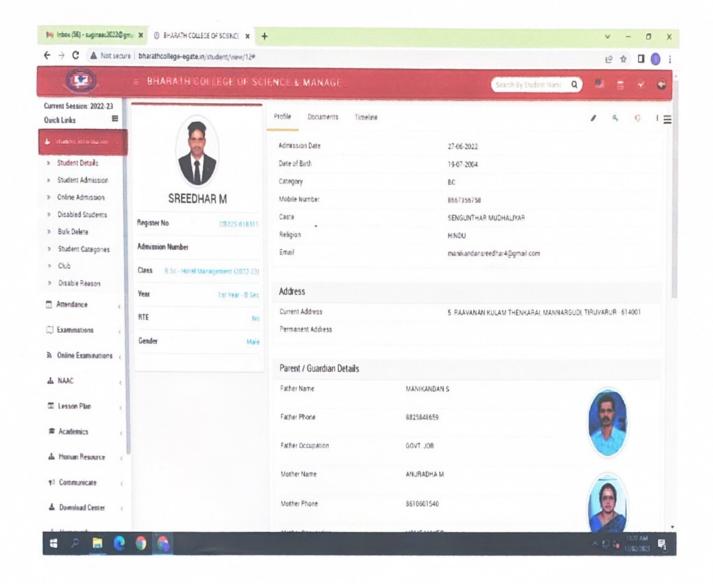

### STUDENT PROFILE

(UGC Recognised 2 (f) & 12 (B) Institution)
(Affiliated to Bharathidasan University, Tiruchirappalli-24)