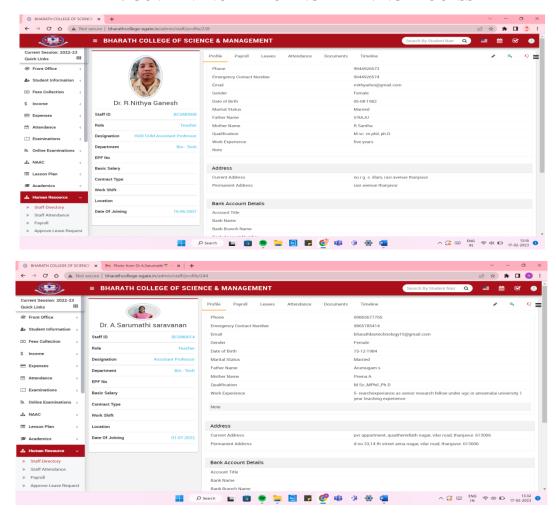

#### STAFF PROFILE

(UGC Recognized 2(f) & 12(B) Institution.) (Affiliated to Bharathidasan University, Tiruchirappalli – 24) THANJAVUR-5