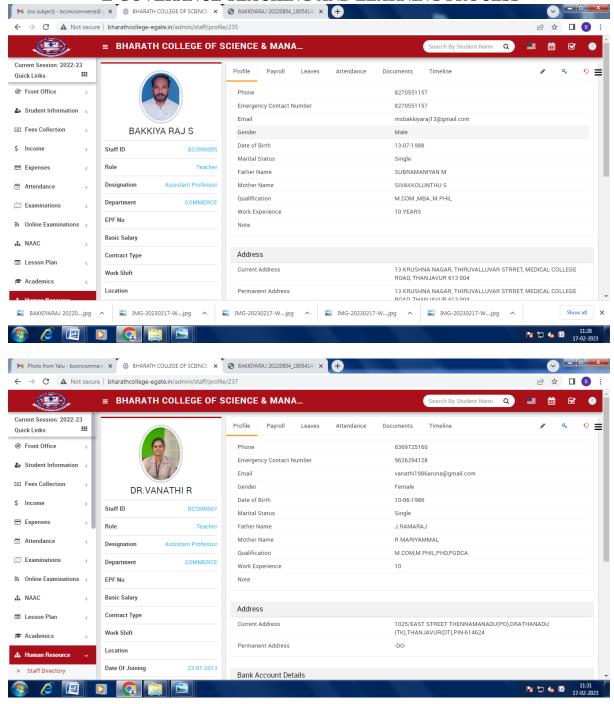

#### STAFF PROFILE

(UGC Recognized 2(f) & 12(B) Institution.) (Affiliated to Bharathidasan University, Tiruchirappalli – 24) THANJAVUR-5