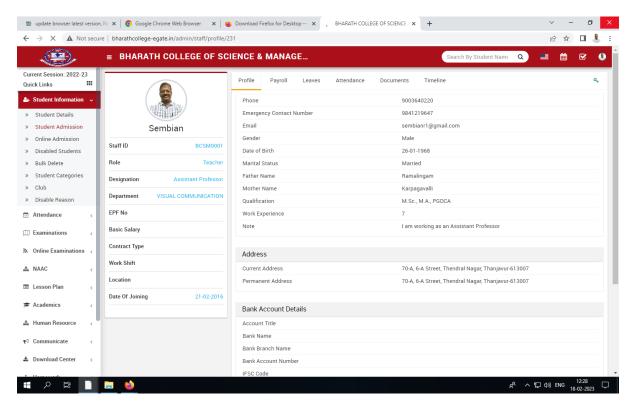

#### STAFF PROFILE

(UGC Recognized 2(f) & 12(B) Institution.) (Affiliated to Bharathidasan University, Tiruchirappalli – 24) THANJAVUR-5

#### **DEPT. OF VISUAL COMMUNICATION**