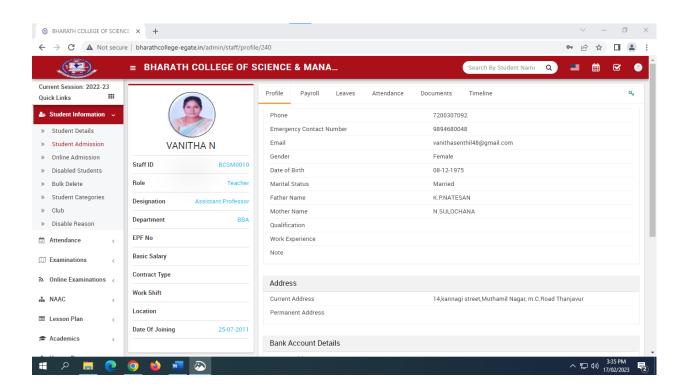

#### STAFF PROFILE

(UGC Recognized 2(f) & 12(B) Institution.) (Affiliated to Bharathidasan University, Tiruchirappalli – 24) THANJAVUR-5