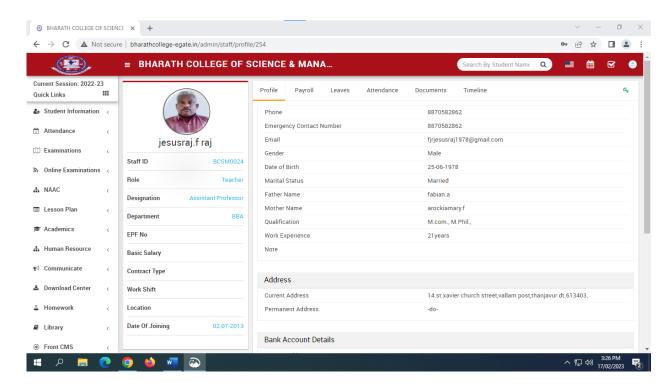

#### STAFF PROFILE

(UGC Recognized 2(f) & 12(B) Institution.) (Affiliated to Bharathidasan University, Tiruchirappalli – 24) THANJAVUR-5