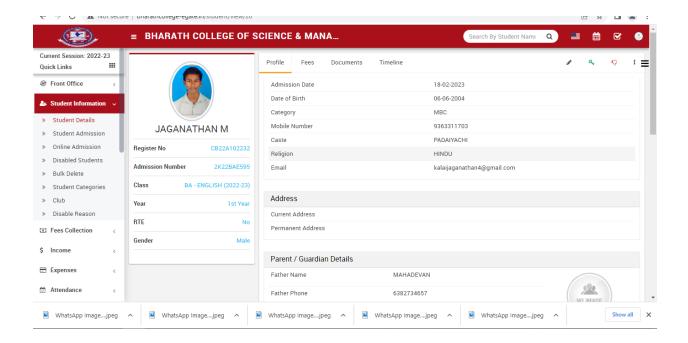

### **STUDENT**

(UGC Recognized 2(f) & 12(B) Institution.) (Affiliated to Bharathidasan University, Tiruchirappalli – 24)

### STUDENT PROFILE

(UGC Recognised 2 (f) & 12 (B) Institution)
(Affiliated to Bharathidasan University, Tiruchirappalli-24)