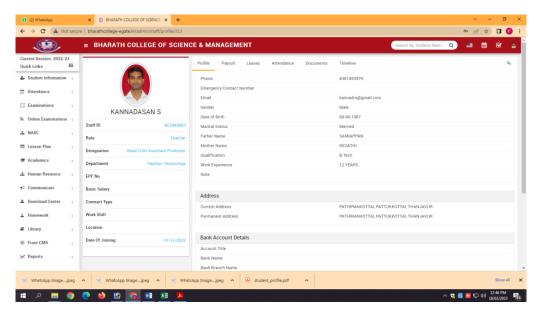

#### STAFF PROFILE

(UGC Recognized 2(f) & 12(B) Institution.) (Affiliated to Bharathidasan University, Tiruchirappalli – 24) THANJAVUR-5