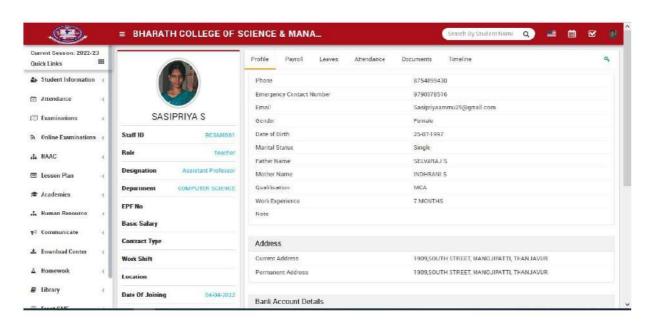

#### STAFF PROFILE

(UGC Recognized 2(f) & 12(B) Institution.) (Affiliated to Bharathidasan University, Tiruchirappalli – 24) THANJAVUR-5