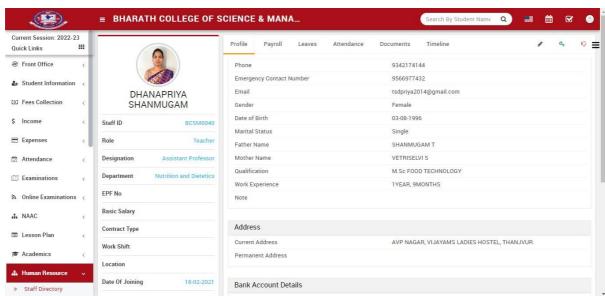

#### STAFF PROFILE

(UGC Recognized 2(f) & 12(B) Institution.) (Affiliated to Bharathidasan University, Tiruchirappalli – 24) THANJAVUR-5