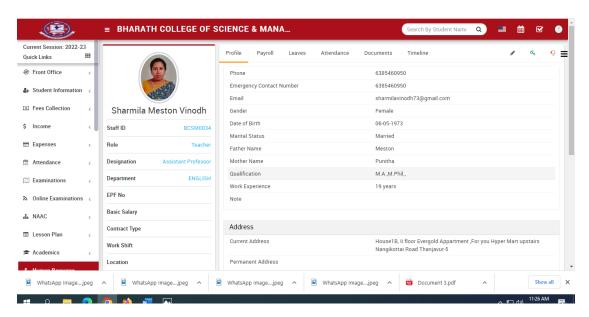

#### STAFF PROFILE

(UGC Recognized 2(f) & 12(B) Institution.) (Affiliated to Bharathidasan University, Tiruchirappalli – 24) THANJAVUR-5