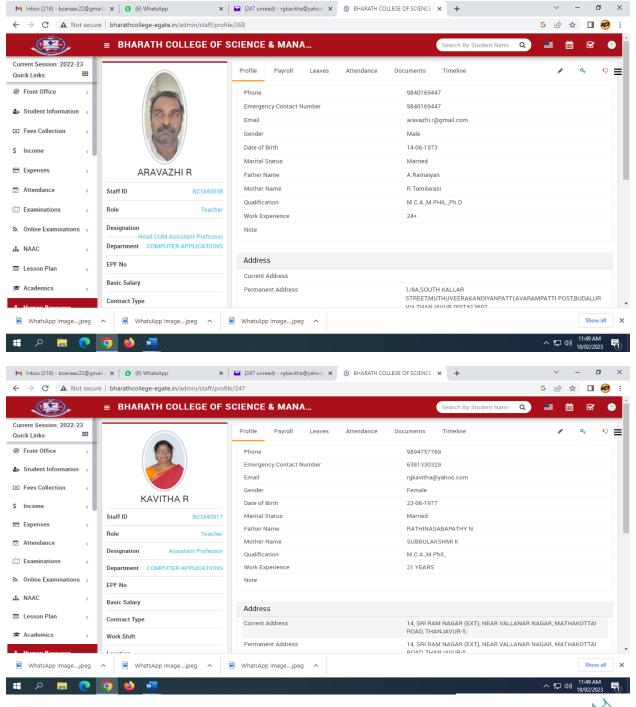

#### STAFF PROFILE

(UGC Recognized 2(f) & 12(B) Institution.) (Affiliated to Bharathidasan University, Tiruchirappalli – 24) THANJAVUR-5