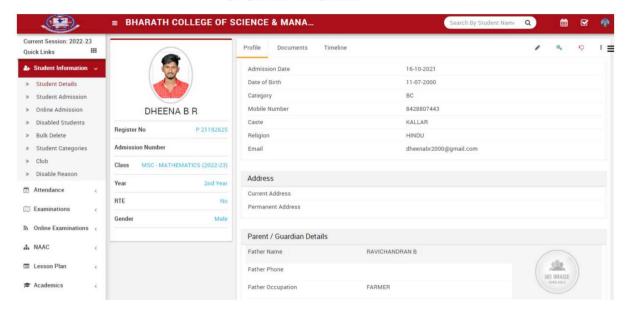

### STUDENT PROFILE

(UGC Recognised 2 (f) & 12 (B) Institution)
(Affiliated to Bharathidasan University, Tiruchirappalli-24)