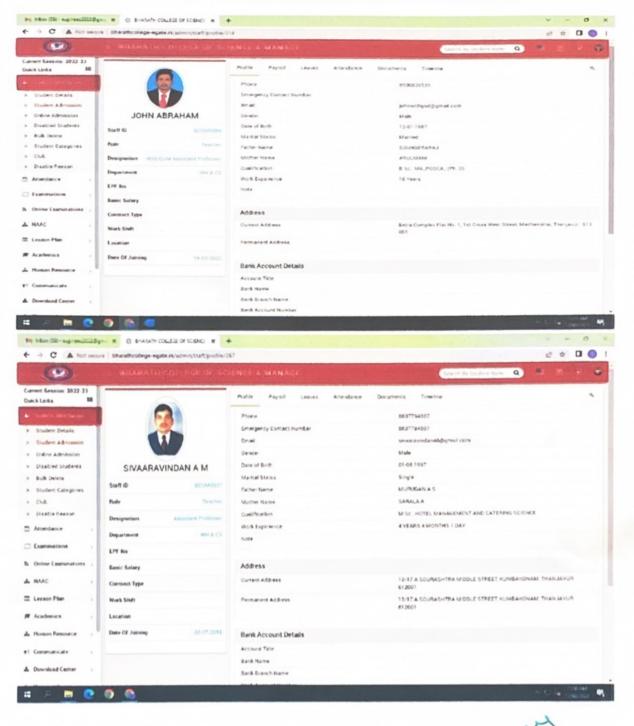

#### STAFF PROFILE

(UGC Recognized 2(f) & 12(B) Institution.) (Affiliated to Bharathidasan University, Tiruchirappalli – 24) THANJAVUR-5