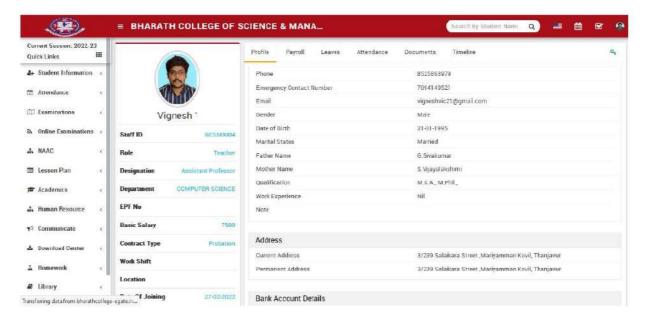

#### STAFF PROFILE

(UGC Recognized 2(f) & 12(B) Institution.) (Affiliated to Bharathidasan University, Tiruchirappalli – 24) THANJAVUR-5