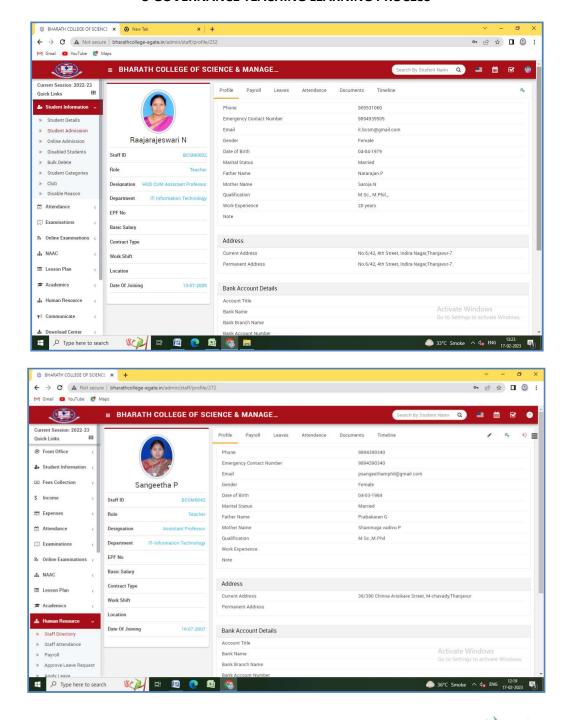

#### STAFF PROFILE

(UGC Recognized 2(f) & 12(B) Institution.) (Affiliated to Bharathidasan University, Tiruchirappalli – 24) THANJAVUR-5

# DEPARTMENT OF MATHEMATICS

### E-GOVERNANCE TEACHING LEARNING PROCESS