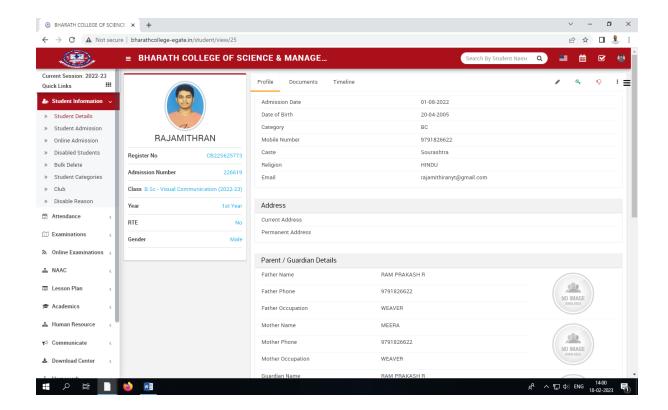

### STUDENT PROFILE

(UGC Recognised 2 (f) & 12 (B) Institution)
(Affiliated to Bharathidasan University, Tiruchirappalli-24)