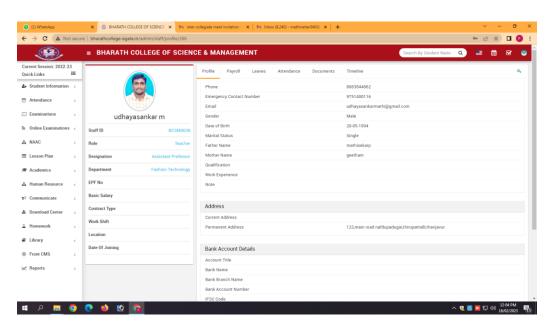

#### STAFF PROFILE

(UGC Recognized 2(f) & 12(B) Institution.) (Affiliated to Bharathidasan University, Tiruchirappalli – 24) THANJAVUR-5