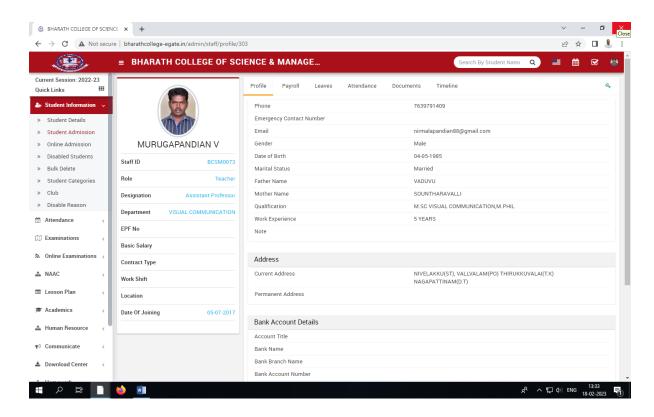

#### STAFF PROFILE

(UGC Recognized 2(f) & 12(B) Institution.) (Affiliated to Bharathidasan University, Tiruchirappalli – 24) THANJAVUR-5