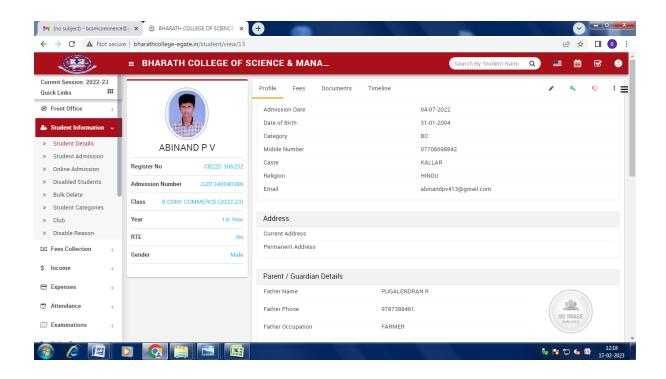

### STUDENT PROFILE

(UGC Recognised 2 (f) & 12 (B) Institution)
(Affiliated to Bharathidasan University, Tiruchirappalli-24)