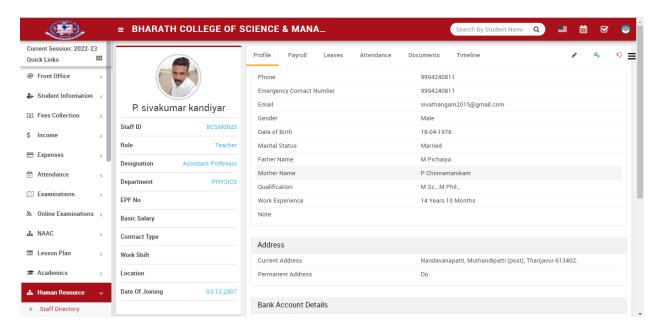

### **Department of Physics**

#### **E-Governess Staff**

Lever

(UGC Recognized under 2(f) and 12(B) Institution Affiliated to Bharathidasan University, Tiruchirappalli-24.) **THANJAVUR-5.** 