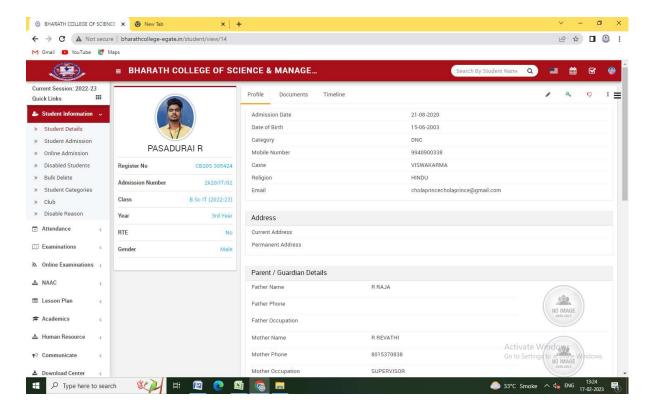

### **STUDENT**

(UGC Recognized 2(f) & 12(B) Institution.) (Affiliated to Bharathidasan University, Tiruchirappalli – 24)

### STUDENT PROFILE

(UGC Recognised 2 (f) & 12 (B) Institution)
(Affiliated to Bharathidasan University, Tiruchirappalli-24)