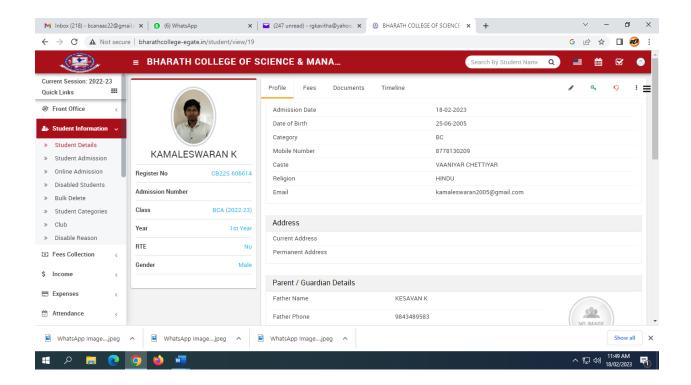

### **STUDENT**

(UGC Recognized 2(f) & 12(B) Institution.) (Affiliated to Bharathidasan University, Tiruchirappalli – 24)

### STUDENT PROFILE

(UGC Recognised 2 (f) & 12 (B) Institution)
(Affiliated to Bharathidasan University, Tiruchirappalli-24)