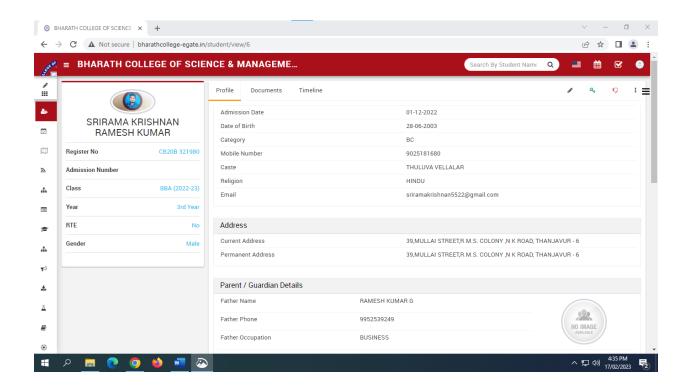

### STUDENT PROFILE

(UGC Recognised 2 (f) & 12 (B) Institution)
(Affiliated to Bharathidasan University, Tiruchirappalli-24)