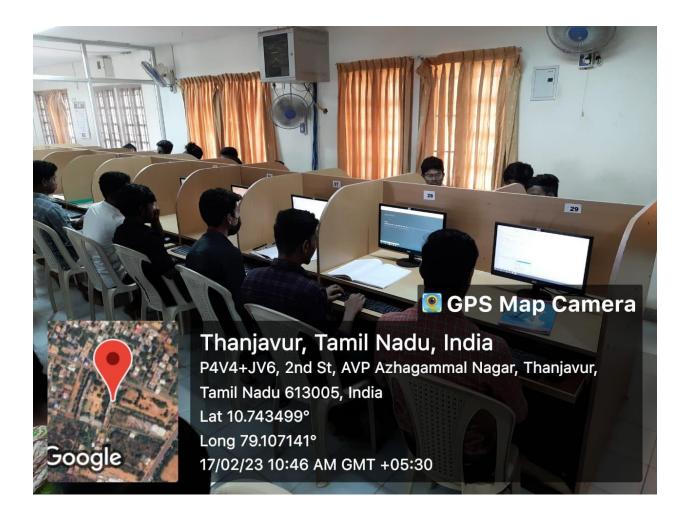

#### **COMPUTER SCIENCE LAB**

Near Stand New Bus Stand C (THANIAVUR-5)

 $(UGC\ Recognized\ 2(f)\ \&\ 12(B)\ Institution)\\ (Affiliated\ to\ Bharathidasan\ University,\ Tiruchirappalli-24)$ 