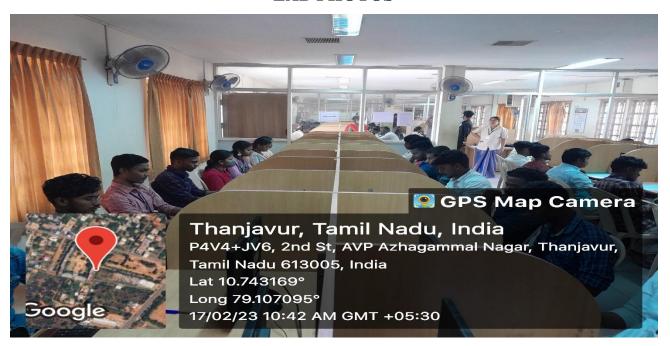

# **Department of Computer Applications**

#### LAB PHOTOS

PRINCIPAL
Bharath College of Science and Management
Bharath Avenue (Near New Bus Stand)
THANJAVUR - 613 005.

(UGC Recognized 2(f) and 12(B) Institution, (Affiliated to Bharathidasan University, Tiruchirappalli-24) THANJAVUR.