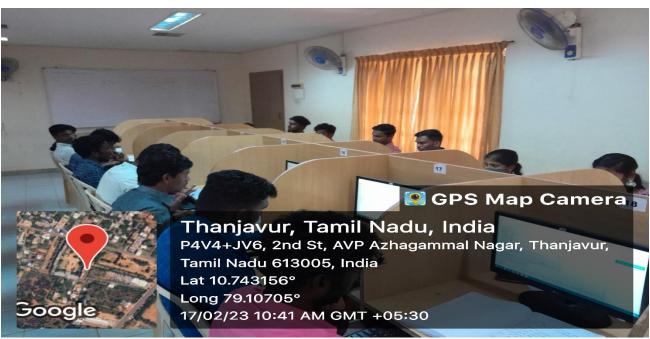

# **Department of Computer Applications**

#### LAB PHOTS

PRINCIPAL
Bharath College of Science and Management
Bharath Avenue (Near New Bus Stand)

THANJAVUR - 613 005.

(UGC Recognized 2(f) and 12(B) Institution, (Affiliated to Bharathidasan University, Tiruchirappalli-24) THANJAVUR.