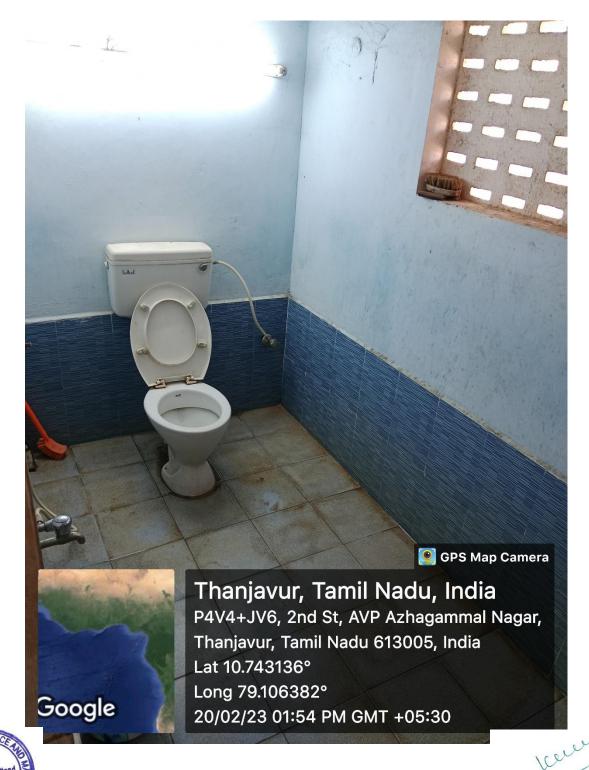

#### **DISABLE BARRIER FREE TOILET**

PRINCIPAL

Bharath College of Science and Management
Bharath Avenue (Near New Bus Stand)
THANJAVUR - 613 n05.

(UGC Recognised 2 (f) & 12 (B) Institution)
(Affiliated to Bharathidasan University, Tiruchirappalli-24)
Sponsored by K. Nadimuthu Memorial Educational Trust
Bharath Avenue, Near New Bus Stand, THANJAVUR - 613 005. Tamil Nadu, S.India
© Off: 04362 - 227937, 228081 - Fax: 04362 - 227185

 $\hbox{E-Mail: bharathcollege@gmail.com-Website: www.bharathcollege.edu.in}\\$ 