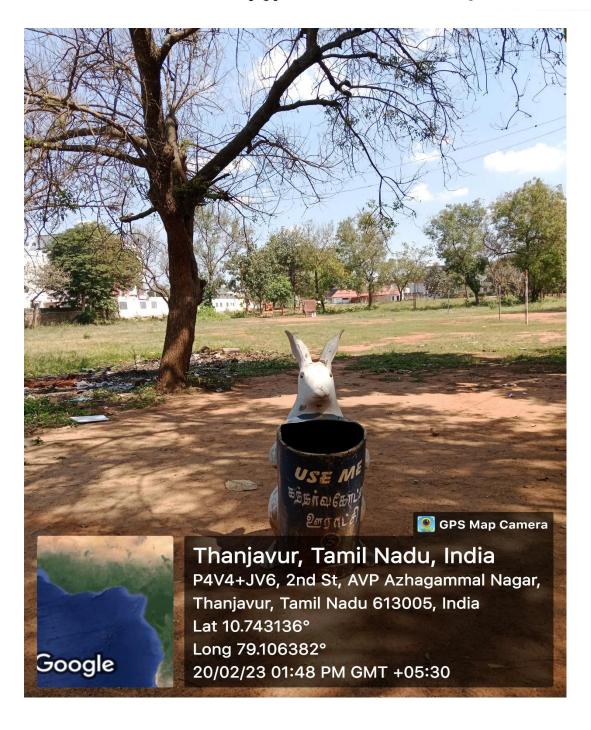

#### **BIO DEGRADABLE TRASH**

PRINCIPAL
Bharath College of Science and Management
Bharath Avenue (Near New Bus Stand)
THANJAVUR - 613 005.

(UGC Recognised 2 (f) & 12 (B) Institution)
(Affiliated to Bharathidasan University, Tiruchirappalli-24)
Sponsored by K. Nadimuthu Memorial Educational Trust
Bharath Avenue, Near New Bus Stand, THANJAVUR - 613 005. Tamil Nadu, S.India
© Off: 04362 - 227937, 228081 - Fax: 04362 - 227185

E-Mail: bharathcollege@gmail.com - Website: www.bharathcollege.edu.in

PRINCIPAL
Bharath College of Science and Management
Bharath Avenue (Near New Bus Stand)
THANJAVUR - 613 005.

(UGC Recognised 2 (f) & 12 (B) Institution)
(Affiliated to Bharathidasan University, Tiruchirappalli-24)
Sponsored by K. Nadimuthu Memorial Educational Trust
Bharath Avenue, Near New Bus Stand, THANJAVUR - 613 005. Tamil Nadu, S.India