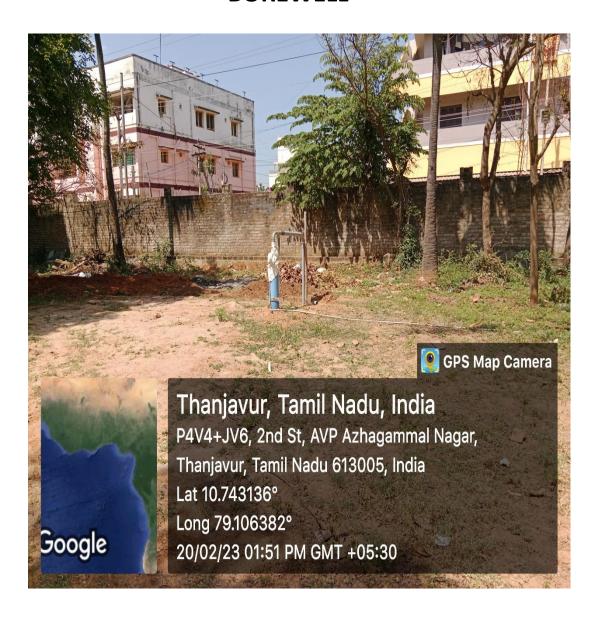

### **BOREWELL**

PRINCIPAL
Bharath College of Science and Management
Bharath Avenue (Near New Bus Stand)
THÁNJAVUR - 613 005.

(UGC Recognised 2 (f) & 12 (B) Institution)
(Affiliated to Bharathidasan University, Tiruchirappalli-24)
Sponsored by K. Nadimuthu Memorial Educational Trust
Bharath Avenue, Near New Bus Stand, THANJAVUR - 613 005. Tamil Nadu, S.India
© Off: 04362 - 227937, 228081 - Fax: 04362 - 227185